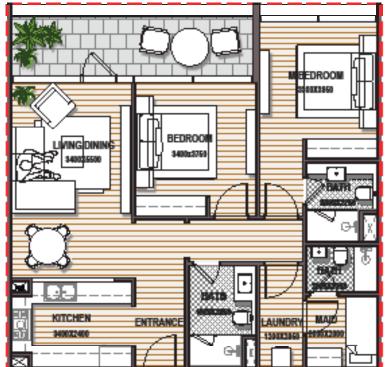

HAY ALWAFAA SULTAN HAITHAM CITY

**AREA** 109.20 SQM.

AREA

114.29 SQM.

**AREA** 137.63 SQM.

Lower Duplex

KITCHEN 2400X2800

Upper Duplex