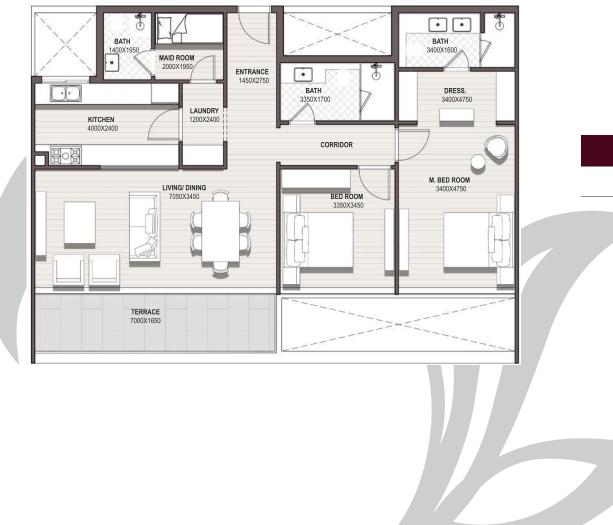

HAY ALWAFAA SULTAN HAITHAM CITY

**AREA** 109.20 SQM.

AREA

114.29 SQM.

**AREA** 137.63 SQM.

Lower Duplex

KITCHEN 2400X2800

Upper Duplex