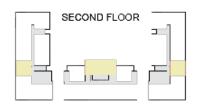

HAY ALWAFAA SULTAN HAITHAM CITY

**AREA** 109.20 SQM.

AREA

114.29 SQM.

**AREA** 137.63 SQM.

Lower Duplex

KITCHEN 2400X2800

Upper Duplex

# APARTMENTS 10 - 61 PLANS

FORTH FLOOR

FIRST FLOOR

3 BHK

0 0 0 0

SECOND FLOOR

GROUND FLOOR PLAN