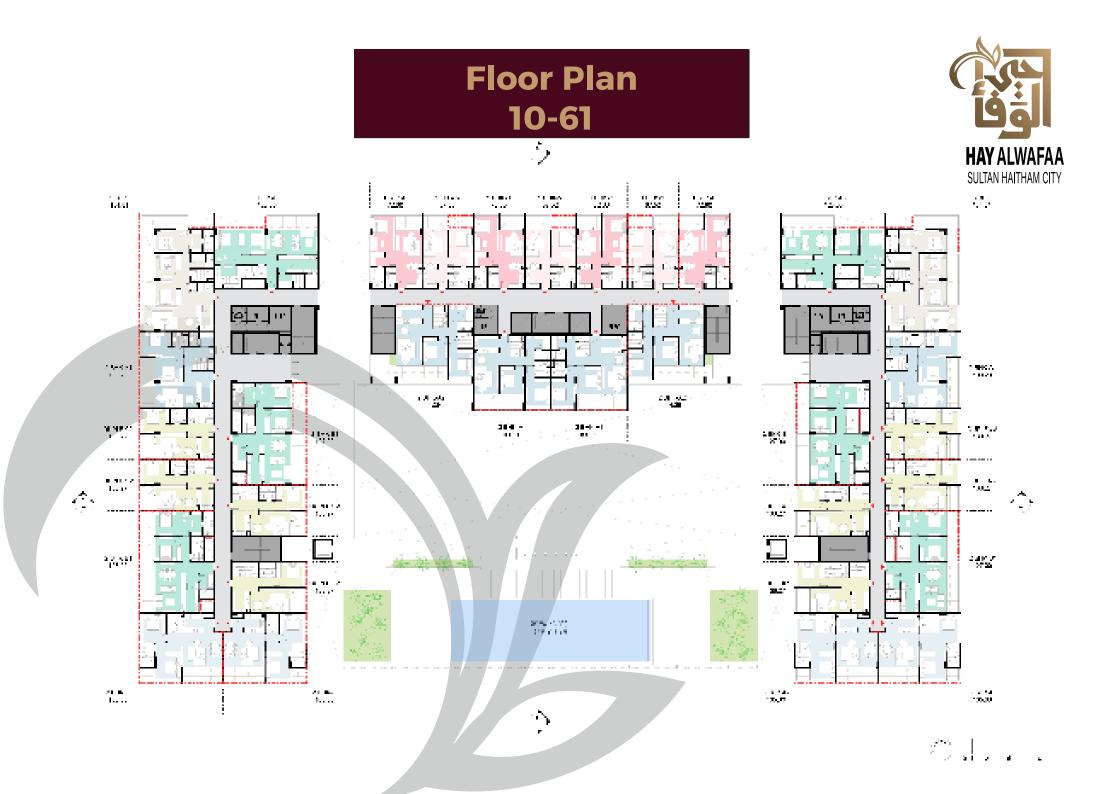

# APARTMENTS 10 - 61 PLANS

FORTH FLOOR

FIRST FLOOR

3 BHK

0 0 0 0

SECOND FLOOR

GROUND FLOOR PLAN