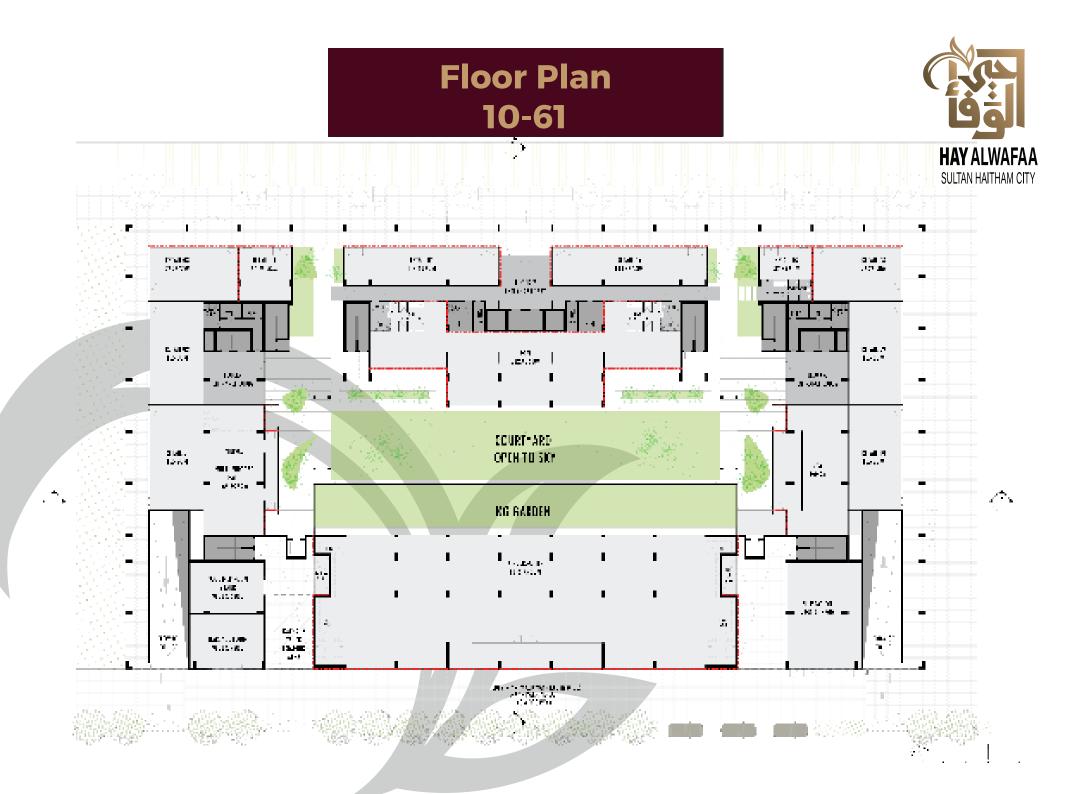

# APARTMENTS 10 - 61 PLANS

FORTH FLOOR

FIRST FLOOR

3 BHK

0 0 0 0

SECOND FLOOR

GROUND FLOOR PLAN