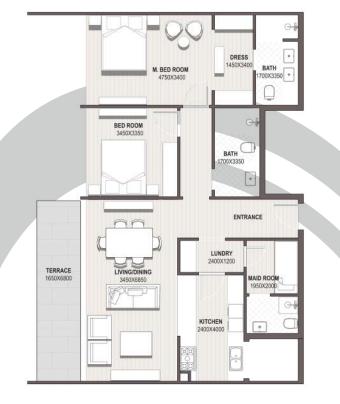

HAY ALWAFAA SULTAN HAITHAM CITY

**AREA** 109.20 SQM.

AREA

114.29 SQM.

**AREA** 137.63 SQM.

Lower Duplex

KITCHEN 2400X2800

Upper Duplex