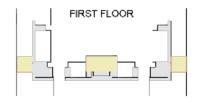

HAY ALWAFAA SULTAN HAITHAM CITY

**AREA** 109.20 SQM.

AREA

114.29 SQM.

**AREA** 137.63 SQM.

Lower Duplex

KITCHEN 2400X2800

Upper Duplex

# APARTMENTS 10 - 61 PLANS

FORTH FLOOR

FIRST FLOOR

3 BHK

0 0 0 0

SECOND FLOOR

GROUND FLOOR PLAN