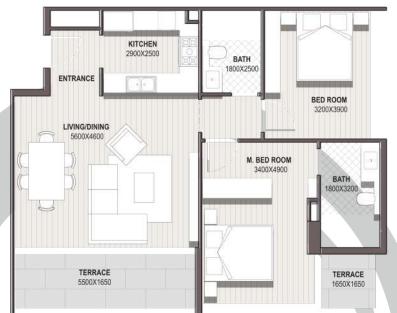

HAY ALWAFAA SULTAN HAITHAM CITY

**AREA** 109.20 SQM.

AREA

114.29 SQM.

**AREA** 137.63 SQM.

Lower Duplex

KITCHEN 2400X2800

Upper Duplex