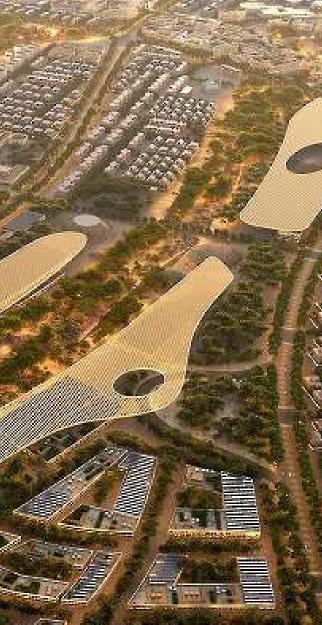

### SULTAN HAITHAM CITY

PROJECT FEATURES

The First Smart City in Oman

**Cultural** Centers

25 Mosques

19

Integrated Neighborhoods

Healthcare Facilities

Universities

Government Schools

Commercial Establishments

Total of 2,900,000 m<sup>2</sup> of Green Spaces

Central Park & The Valley Spanning

#### HAY ALWAFAA PROJECT

The Sultan Haitham City is home to the latest innovative residential projects, with "Hay Elwafaa" standing out as the first of its kind in the region. This district spans one million square kilometers and embodies an advanced vision for sustainable urban living.