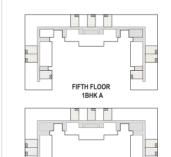

HAY ALWAFAA SULTAN HAITHAM CITY

**AREA** 109.20 SQM.

AREA

114.29 SQM.

**AREA** 137.63 SQM.

Lower Duplex

KITCHEN 2400X2800

Upper Duplex