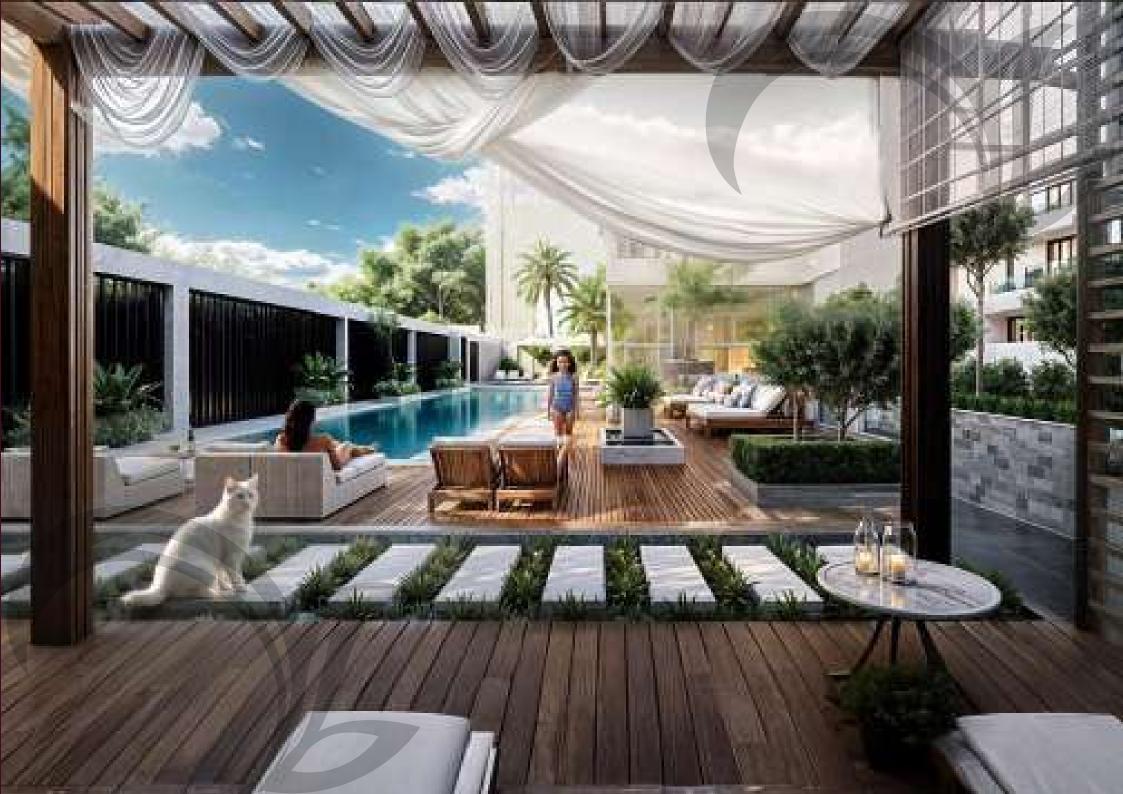

#### SPACIOUS LIVING AREAS

Bright, airy spaces with high ceilings and large windows.