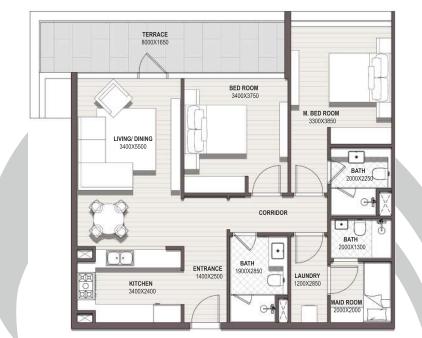

HAY ALWAFAA SULTAN HAITHAM CITY

**AREA** 109.20 SQM.

AREA

114.29 SQM.

**AREA** 137.63 SQM.

Lower Duplex

KITCHEN 2400X2800

Upper Duplex