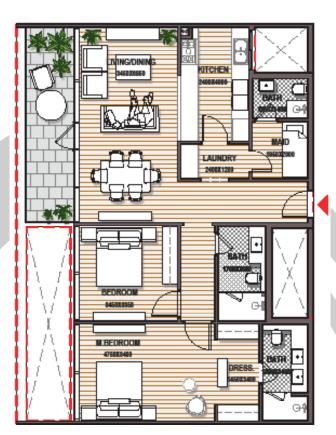

HAY ALWAFAA SULTAN HAITHAM CITY

**AREA** 109.20 SQM.

AREA

114.29 SQM.

**AREA** 137.63 SQM.

Lower Duplex

KITCHEN 2400X2800

Upper Duplex