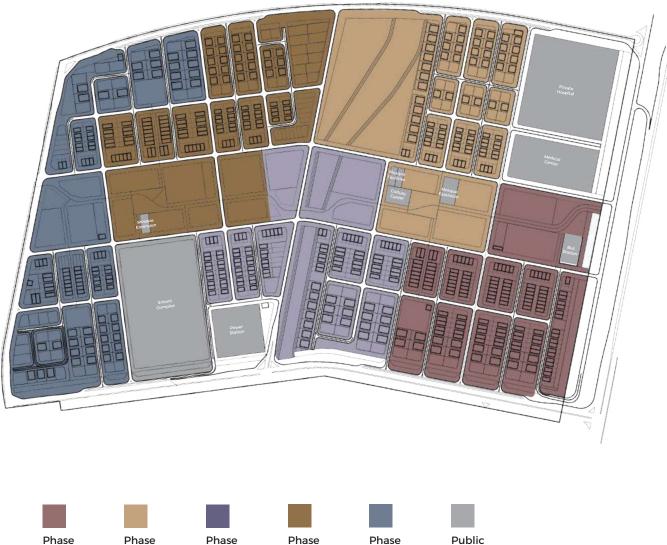

#### HAY AL WAFAA

PROJECT PHASES MASTER PLAN

Phase

5

4

Phase 1

2

Phase 3

Public **SERVICES** 

### HAY ALWAFAA FACILITIES

Two Mosques

Commercial Center

Three Large Scale kindergartens

Kids Playing Areas

Bus Station

🗇 Two Majlis

#### HAY ALWAFAA FACILITIES

Boulevard & Plaza

🗇 Private Hospital

Health Center (Government)

\*

School Complex

Culture Center

Main Park (Wadi Park)