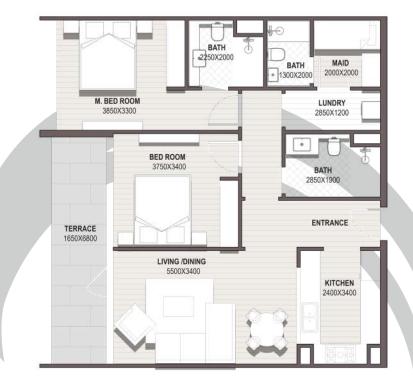

HAY ALWAFAA SULTAN HAITHAM CITY

**AREA** 109.20 SQM.

AREA

114.29 SQM.

**AREA** 137.63 SQM.

Lower Duplex

KITCHEN 2400X2800

Upper Duplex