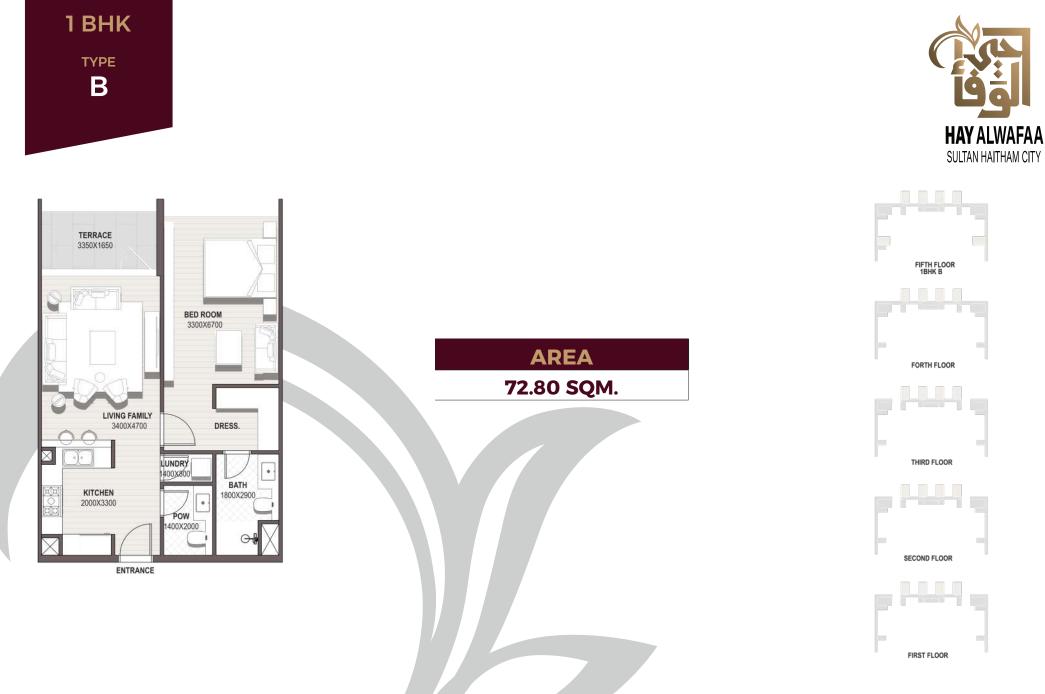

HAY ALWAFAA SULTAN HAITHAM CITY

**AREA** 109.20 SQM.

AREA

114.29 SQM.

**AREA** 137.63 SQM.

Lower Duplex

KITCHEN 2400X2800

Upper Duplex