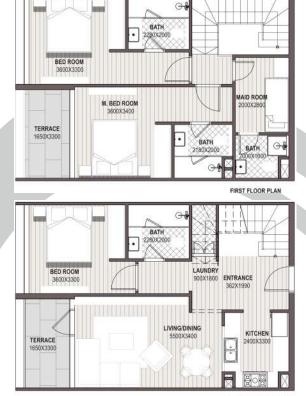

HAY ALWAFAA SULTAN HAITHAM CITY

**AREA** 109.20 SQM.

AREA

114.29 SQM.

**AREA** 137.63 SQM.

Lower Duplex

KITCHEN 2400X2800

Upper Duplex