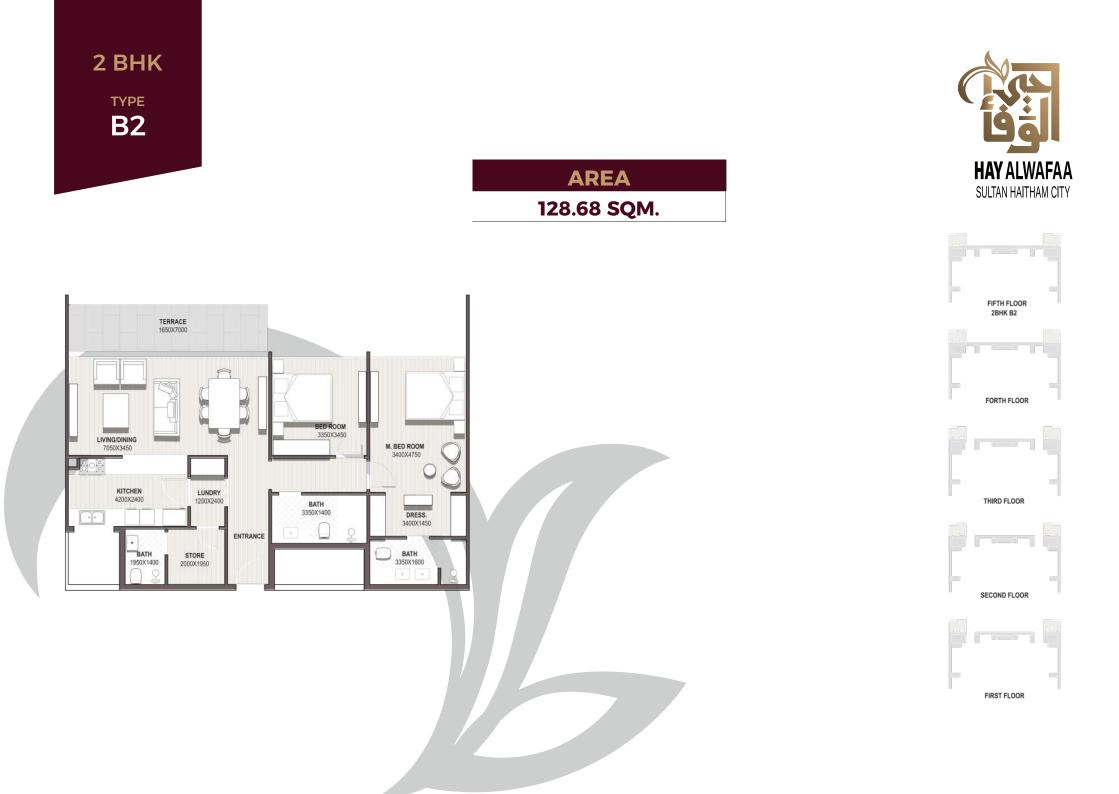

HAY ALWAFAA SULTAN HAITHAM CITY

**AREA** 109.20 SQM.

AREA

114.29 SQM.

**AREA** 137.63 SQM.

Lower Duplex

KITCHEN 2400X2800

Upper Duplex