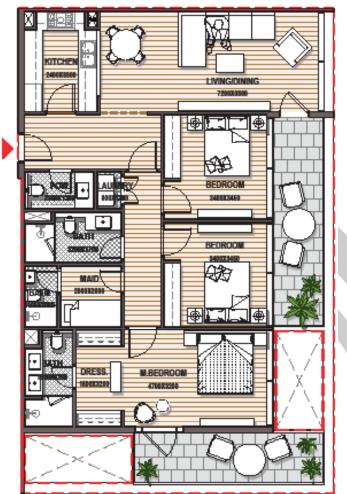

HAY ALWAFAA SULTAN HAITHAM CITY

**AREA** 109.20 SQM.

AREA

114.29 SQM.

**AREA** 137.63 SQM.

Lower Duplex

KITCHEN 2400X2800

Upper Duplex