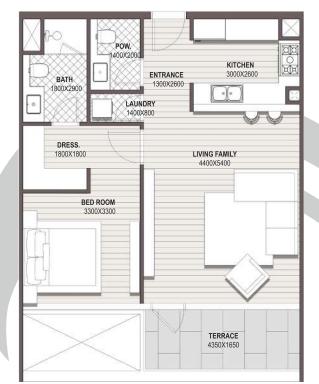

HAY ALWAFAA SULTAN HAITHAM CITY

**AREA** 109.20 SQM.

AREA

114.29 SQM.

**AREA** 137.63 SQM.

Lower Duplex

KITCHEN 2400X2800

Upper Duplex