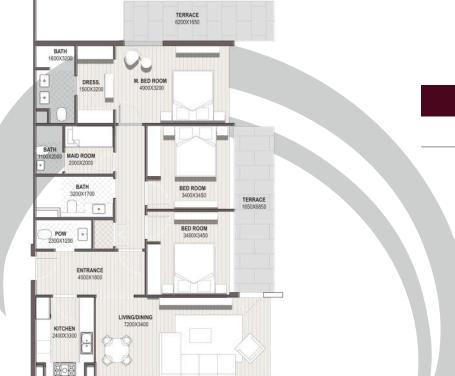

HAY ALWAFAA SULTAN HAITHAM CITY

**AREA** 109.20 SQM.

AREA

114.29 SQM.

**AREA** 137.63 SQM.

Lower Duplex

KITCHEN 2400X2800

Upper Duplex