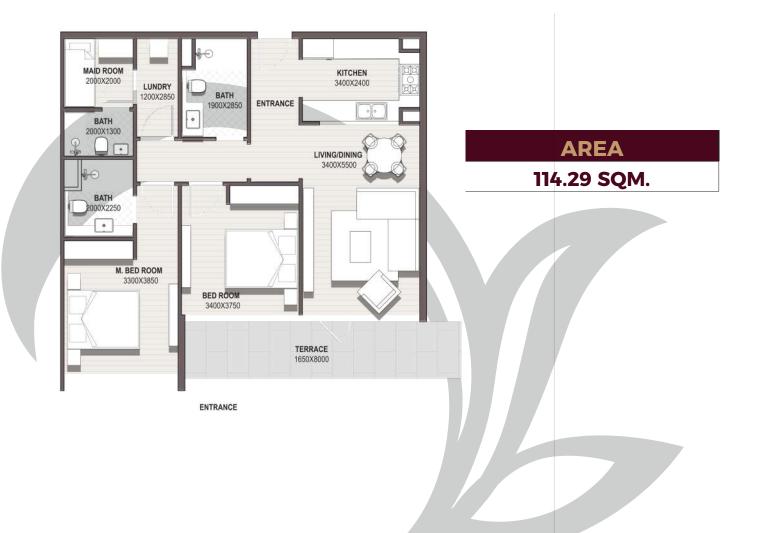

HAY ALWAFAA SULTAN HAITHAM CITY

**AREA** 109.20 SQM.

AREA

114.29 SQM.

**AREA** 137.63 SQM.

Lower Duplex

KITCHEN 2400X2800

Upper Duplex