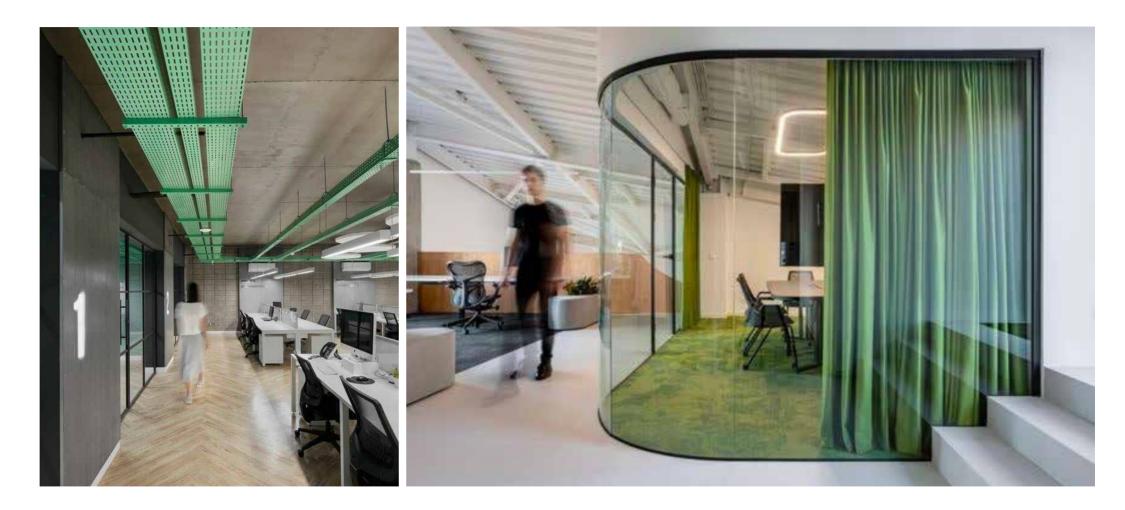

### **CO-WORKING SPACE**

190 SQM of professional and inspiring work environments with adjacent terrace.

R

# FLEXIBLE AND SMART

**CENTRAL 7** is the perfect choice for business, offering modern offices that occupies more than 24,000 square meters. It provides a mix of single-tentant floors and multi-tenant floors for business owners who want to customize and create distinctive workspaces to enhance the work of their companies and increase productivity.