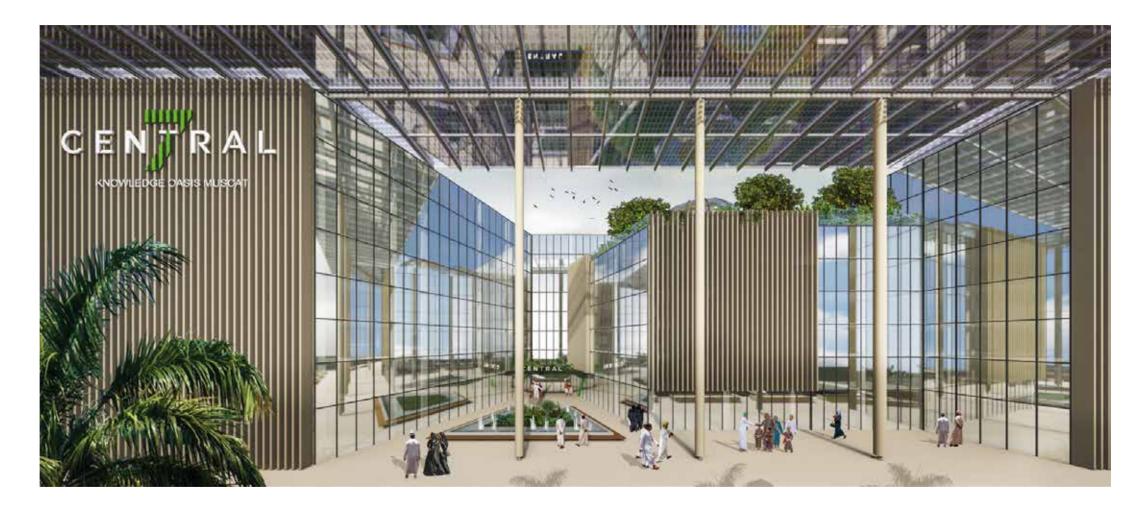

# IIIII CENTRAL 7

The first of its kind business destination, with the highest level of sustainability in the Sultanate.

### KNOWLEDGE OASIS MUSCAT WHERE THE FUTURE OF BUSINESS RELIES THE NEW COMMERCIAL CENTER OF THE CAPITAL

Knowledge Oasis Muscat features a unique and modern design, providing the largest and latest technology center in the Sultanate. It is a joint initiative between the public and private sectors, committed to create an adequate environment for businessmen, small and medium-sized companies, in addition to multinational establishments, which aims to enhance and enrich Oman's position as a leading business center in the region.