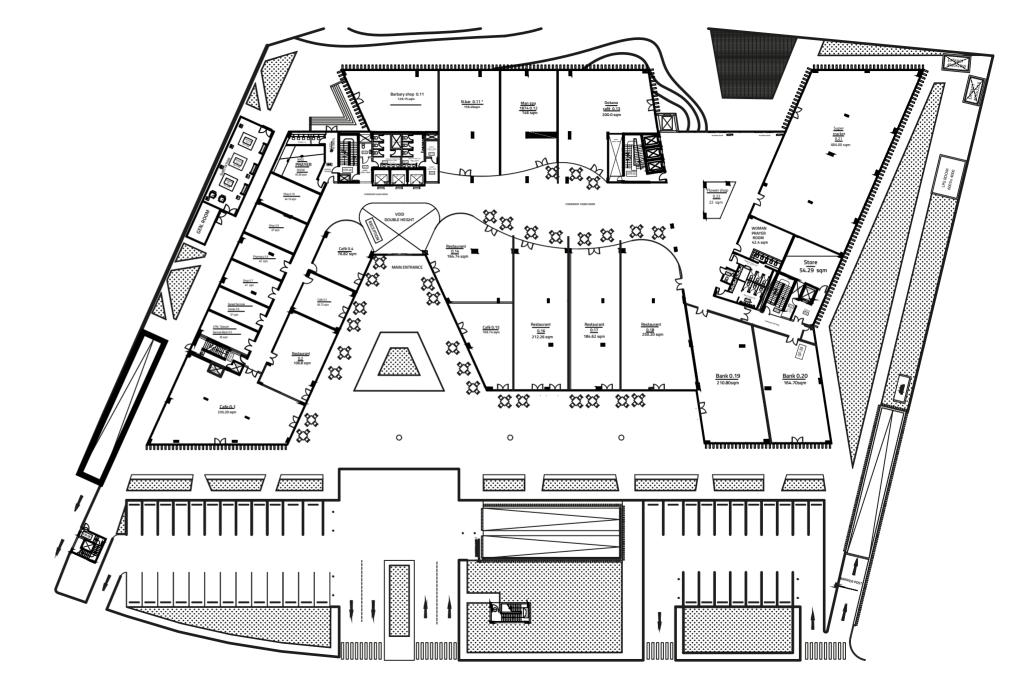

### A GROUND FLOOR WITH COMMERCIAL SERVICES:

Prayer room and public toilets Double height open foyer Banks and exchange services Restaurants and cafes Pharmacy Baby daycare Stationery Transaction clearance office Daily services and supplies

### (Philip Johnson)

**CENTRAL 7 FLOOR PLANS** BASEMENT (01, 02)

**CENTRAL 7 FLOOR PLANS** 

**GROUND FLOOR** 

**CENTRAL 7 FLOOR PLANS** 

FIRST FLOOR

**CENTRAL 7 FLOOR PLANS** 

SECOND FLOOR