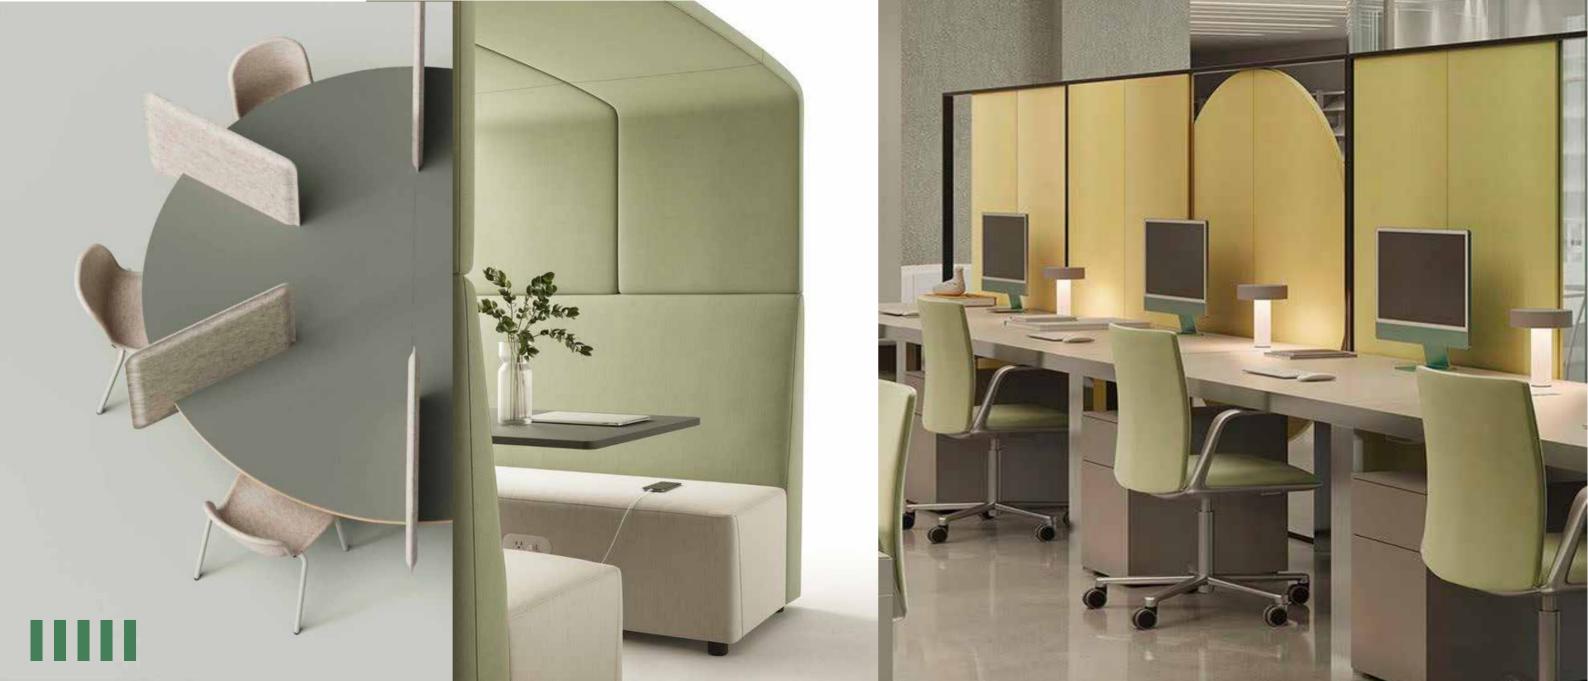

# FREE OFFICE INTERIOR DESIGN

# MORE PROFESSIONAL WORK ENVIRONMENT

CENTRAL

KNOWLEDGE OASIS MUSCAT

FOR A PROFESSIONAL COMMUNITY THAT KEEPS PACE WITH THE LATEST **DEVELOPMENTS IN THE BUSINESS WORLD** 

# FLEXIBLE AND SMART

**CENTRAL 7** is the perfect choice for business, offering modern offices that occupies more than 24,000 square meters. It provides a mix of single-tentant floors and multi-tenant floors for business owners who want to customize and create distinctive workspaces to enhance the work of their companies and increase productivity.