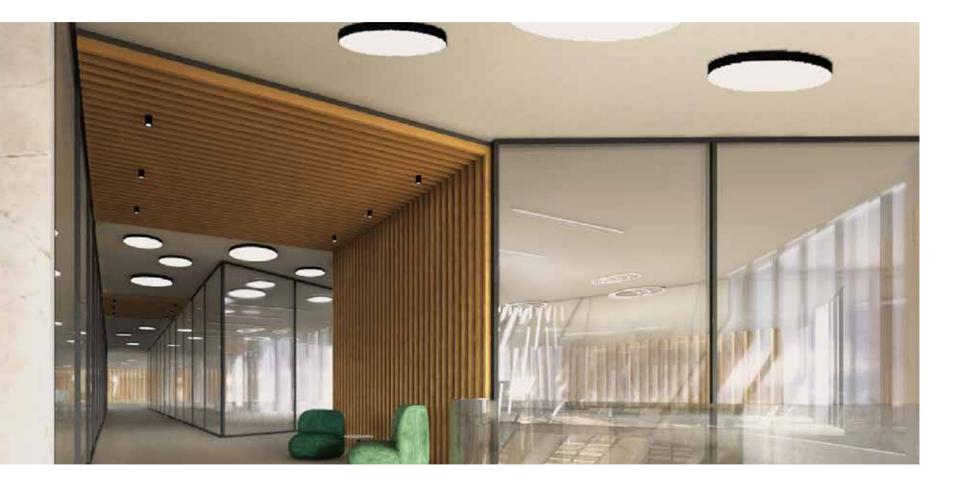

# FLEXIBLE AND SMART

**CENTRAL 7** is the perfect choice for business, offering modern offices that occupies more than 24,000 square meters. It provides a mix of single-tentant floors and multi-tenant floors for business owners who want to customize and create distinctive workspaces to enhance the work of their companies and increase productivity.

### $\equiv$ 7 FLOORS OF OFFICES **& A COMMERCIAL STRIP**

"Architecture is basically the art of designing and organizing interior spaces."