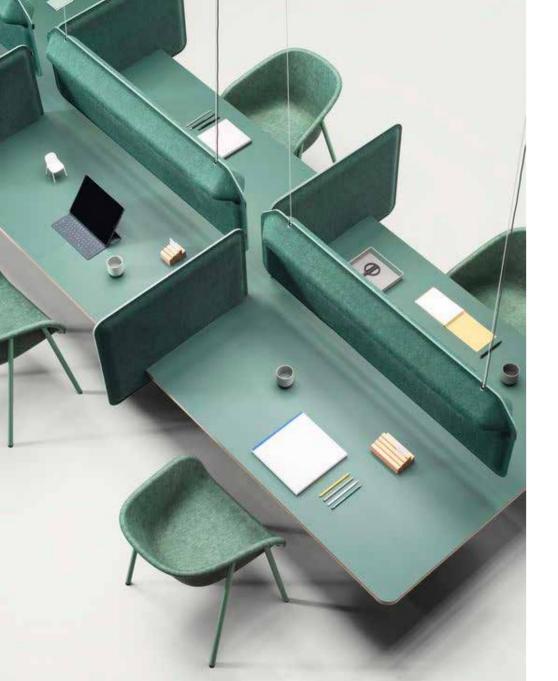

# FREE OFFICE INTERIOR DESIGN

# MORE PROFESSIONAL WORK ENVIRONMENT

CENTRAL

KNOWLEDGE OASIS MUSCAT

FOR A PROFESSIONAL COMMUNITY THAT KEEPS PACE WITH THE LATEST **DEVELOPMENTS IN THE BUSINESS WORLD** 

# FLEXIBLE AND SMART

**CENTRAL 7** is the perfect choice for business, offering modern offices that occupies more than 24,000 square meters. It provides a mix of single-tentant floors and multi-tenant floors for business owners who want to customize and create distinctive workspaces to enhance the work of their companies and increase productivity.