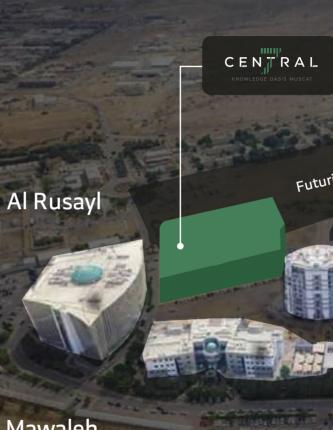

### The Oasis is located on Muscat's Expressway, which is

2 Only a 4 minute drive from Rusayl Industrial City

Only 15 minutes drive from Muscat International  $\odot$ Airport and 10 minutes from the Oman Convention and Exhibition Centre.

It is also located at a crossroads leading to the port of Sohar on one side and the Salalah landing line on the other.

### Al Mawaleh

To Sultan Qaboos University

Futuristic Residential City

Parking

PROPERTY.

To the Middle East College