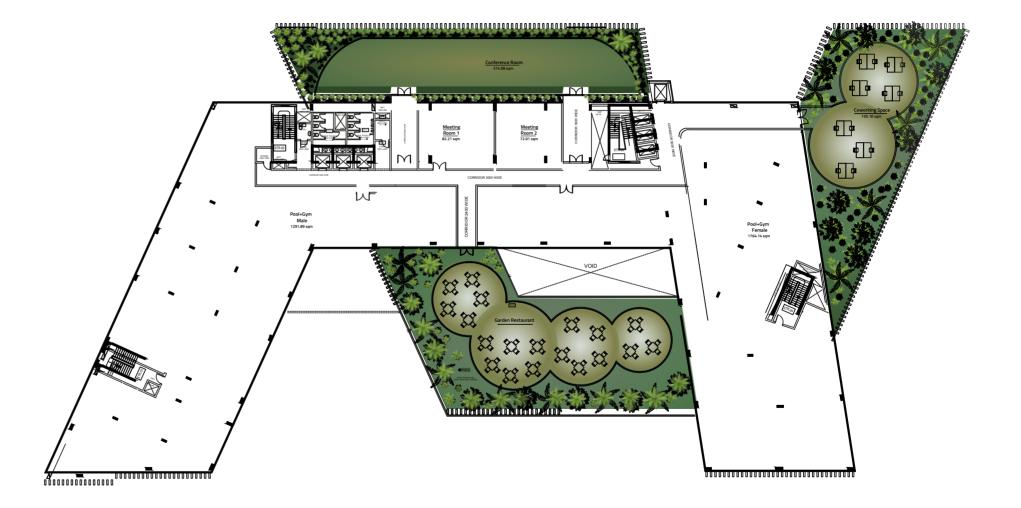

### MALE \ FEMALE SPA

### 

321.6 SQM Full of nature and life, 360-degree panoramic view.

A

### **SKY SUITES**

316 SQM of exclusive conference, events & multipurpose space.

### A GROUND FLOOR WITH COMMERCIAL SERVICES:

Prayer room and public toilets Double height open foyer Banks and exchange services Restaurants and cafes Pharmacy Baby daycare Stationery Transaction clearance office Daily services and supplies

### **CO-WORKING SPACE**

190 SQM of professional and inspiring work environments with adjacent terrace.

R

### GYM & POOL

Gym area of 2,038.2 SQM equipped with sports equipment and a sports pool.