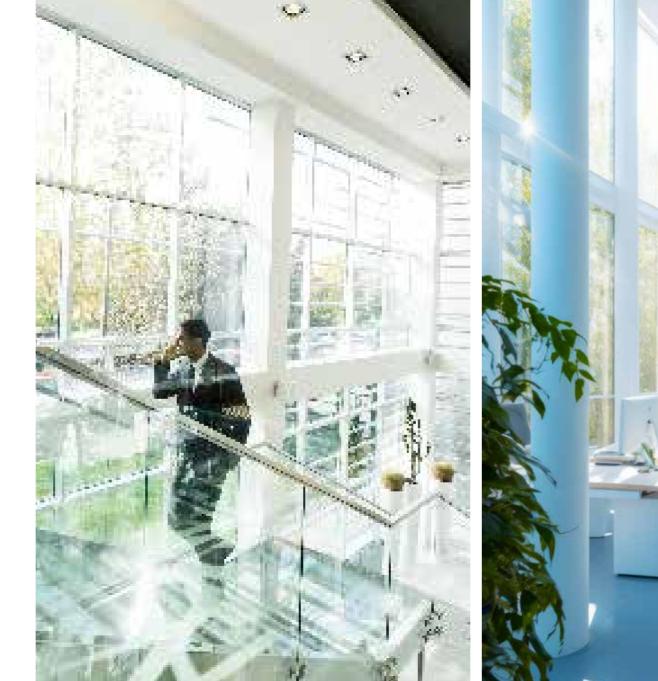

### The building is applied for LEED Gold certification

The sustainable modern building is designed to serve its visitors and preserve the environment at the same time, as it is equipped with the latest technologies that reduce energy consumption, and maintain a pleasant and cool atmosphere inside the building.

- HVAC UV light disinfection technology system preventing 100% of potential transmission of bacterial and viral infections

- 95% of the building's occupied space has views to the outdoors