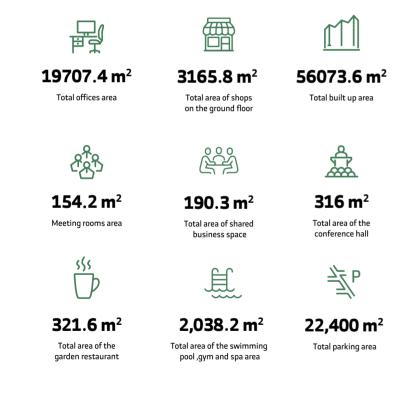

### 

321.6 SQM Full of nature and life, 360-degree panoramic view.

A

### **SKY SUITES**

316 SQM of exclusive conference, events & multipurpose space.

### A GROUND FLOOR WITH COMMERCIAL SERVICES:

Prayer room and public toilets Double height open foyer Banks and exchange services Restaurants and cafes Pharmacy Baby daycare Stationery Transaction clearance office Daily services and supplies

### **CO-WORKING SPACE**

190 SQM of professional and inspiring work environments with adjacent terrace.

R

### GYM & POOL

Gym area of 2,038.2 SQM equipped with sports equipment and a sports pool.

### **AN ABUNDANCE OF PARKING SPACES**

More than 2000 parking spaces are proposed to be created near the project 3 parking spaces per 100 m2 of office space Valet services and dedicated parking for visitors